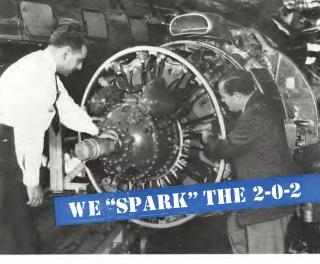

ENGINEERED SYSTEMS
AND
PRECISION PRODUCTS
FOR AIRCRAFT

At the Baltimore plant of The Glenn L. Martin Company, a General Electric Service Engineer and a Martin representative inspect the new G-E hightension ignition system on a 1-0-2. This system, revised from the warplane version, will be used on many of the new airline planes. Northwest Airlines has requested if for the 2-0-2 shey propose to Fy. It will also be used on many of the Martin 3-0-3s, the twin-engine cabin-pressurized airliner soon to enter service.

This ignition system, used on Pratt & Whitney engines in such planes as the C-46 and the P-47 during the war, has been modified for the new R-2800CA engine powering the 2-0-2. Its long service record, plus the fact that it requires little or no maintenance between engine overhaul periods, made it a logical choice for commercial planes.

Our Aviation Divisions are prepared to supply many types of engineered systems and precision products for aircraft. Lightweight, carefully designed and manufactured to meet specialized aircraft requirements, our power systems, motors, control, turbosuperchargers, and jet engines, as well as all types of instruments, may well fit into your plans. Simply contact the nearest G-E office. Our Specialists will be glad to work with you. Aviation Divisions, General Electric Company, Schenectady 5, N. Y.